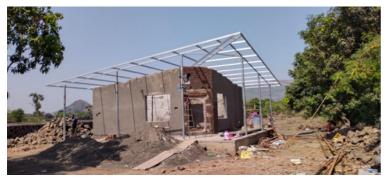

#### **PEB SHED**

The Pre-engineered building system is one of the fast growing segments globally. It has all the attributes of what the modern life-style demands, i.e., speed, quality and value. This concept has many advantages over the conventional steel building (CSB) concept of building with roof truss. Pre-Engineered buildings are easy to build, delivered and erect anywhere with low rise structures.

There are many applications for preengineered buildings, it can be automobile

garage to aircraft hangar, bakery to dairy farm, auditorium to hospital and factory to community hall.

## **PEB Factory Shed**