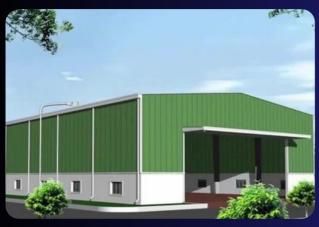

#### **PEB SHED**

The Pre-engineered building system is one of the fast growing segments globally. It has all the attributes of what the modern life-style demands, i.e., speed, quality and value. This concept has many advantages over the conventional steel building (CSB) concept of building with roof truss. Pre-Engineered buildings are easy to build, delivered and erect anywhere with low rise structures.

There are many applications for preengineered buildings, it can be automobile

garage to aircraft hangar, bakery to dairy farm, auditorium to hospital and factory to community hall.

## **PEB Factory Shed**