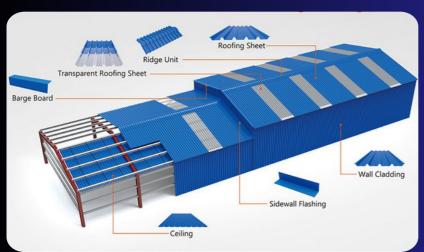

### **ROOFING SHEETS**

**COLOUR COATED SHEET** 

**COLOUR COATED SHEET** 

**COLOUR COATED SHEET** 

**BARE GALVALUME SHEET** 

**CURVED SHEET** 

**PUF ROOF SHEET** 

PUF WALL PANEL

ROCKWOOL & GLASSWOOL **ROOF SHEET** 

ROCKWOOL & GLASSWOOL WALL PANEL

METAL TILE SHEET

DACKING SHEET

**PVC TILE SHEET** 

FRP-FIBRE RAINFORCED PLASTIC SHEET

UPVC HIGH RIB SHEET

POLYCARBONATE SHEET

**VENTILATOR BASE** 

ROOF VENTILATOR

POLYNIUM SHEETET

ROCKWOOL

GLASSWOOL

### **ROOFING ACCESSORIES**

PROFILLED RIDGE

PLAIN RIDGE

**CORNER FLASHING** 

PROFILLED CORNER FLASHING

**EAVE GUTTER** 

PROFILLED EAVE GUTTER

**BOX GUTTER** 

**PVC GUTTER** 

**GUTTER RUNNER** 

**RUNNER DROP** 

STOP END

STOP END DROP

ELBOW

ELBOW DROP

**OTHER PRODUCTS** 