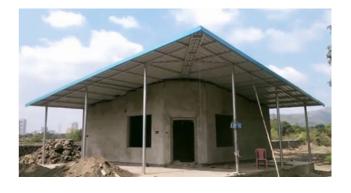

#### **PEB SHED**

The Pre-engineered building system is one of the fast growing segments globally. It has all the attributes of what the modern life-style demands, i.e., speed, quality and value. This concept has many advantages over the conventional steel building (CSB) concept of building with roof truss. Pre-Engineered buildings are easy to build, delivered and erect anywhere with low rise structures.

There are many applications for preengineered buildings, it can be automobile

garage to aircraft hangar, bakery to dairy farm, auditorium to hospital and factory to community hall.

## **PEB Factory Shed**